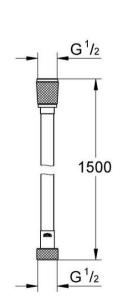

Key Features & Innovations

1500 mm smooth surface for easy cleaning tensile strength 500 N pressure resistance up to 5 bar heat resistance 70°C AntiFold bendproof universal connection G 1/2" x 1/2" Rotaflex for Twistfree-function **GROHE StarLight chrome finish** blister pack