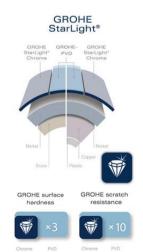

Key Features & Innovations

1500 mm smooth surface for easy cleaning tensile strength 500 N pressure resistance up to 5 bar heat resistance 70°C AntiFold bendproof universal connection G 1/2" x 1/2" Rotaflex for Twistfree-function **GROHE StarLight chrome finish** blister pack